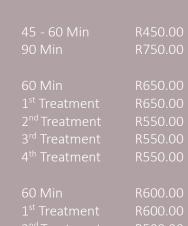

## Standard Full Body

| Lymphatic Drainage Massage |
|----------------------------|
| Aromatherapy Massage       |
| Hot Stone Massage          |
| Swedish Massage            |

| 60 Min | R650.00 |
|--------|---------|
| 60 Min | R650.00 |
| 60 Min | R650.00 |
| 60 Min | R650.00 |

| 90 - 180 Min | R780.0 |
|--------------|--------|
| 90 Min       | R780.0 |
|              |        |